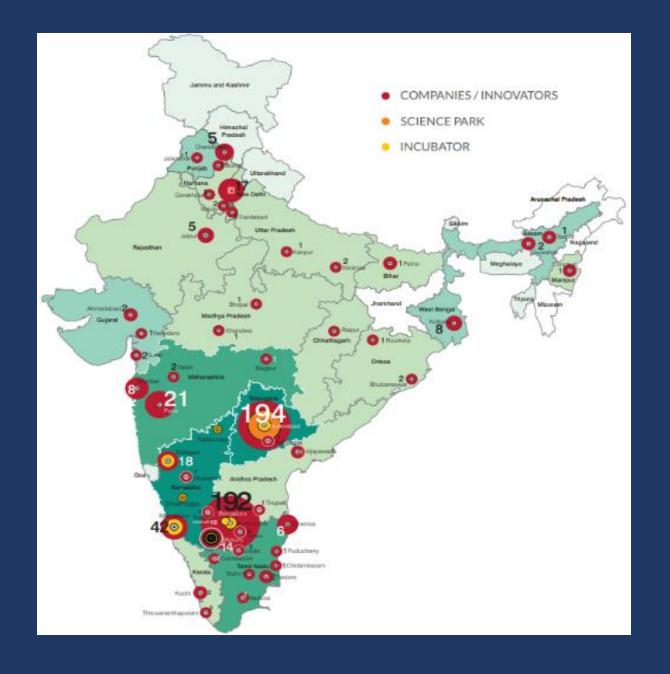

## INNOVATOR SUPPORT

- Touched 8,000+ innovators
- ~700 companies & innovations
- 380+ innovations funded

JOBS GENERATED Direct: 7,500+ | Indirect: 25,000+