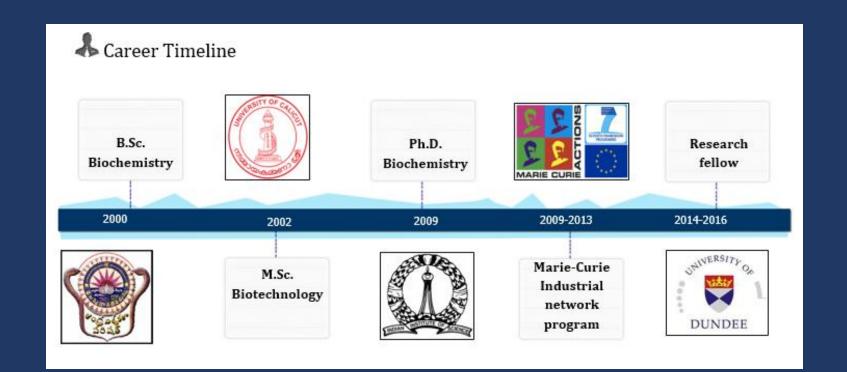

## Joy of Learning Science - boundless opportunities

Dr. Viswanadham Duppatla AVP, IKP Knowledge Park Genome Valley, Hyderabad