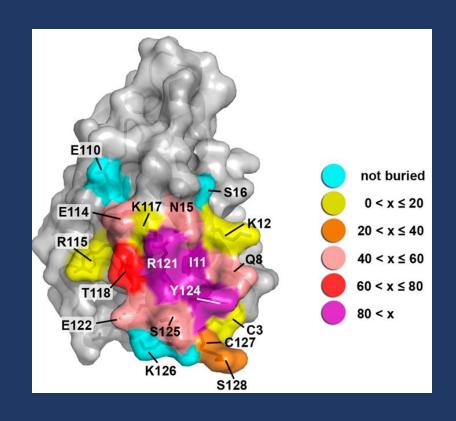

#### Need for Novel Refolding method

The area of IL-4 surface residues buried in the contact with receptor

Novel refolding strategy to protect free thiol group