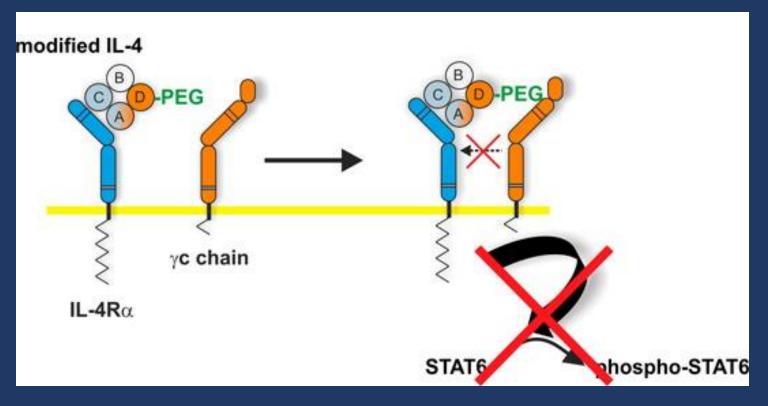

#### Need for Novel Refolding method

The area of IL-4 surface residues buried in the contact with receptor

Novel refolding strategy to protect free thiol group

- ♦ Novel refolding method
- ♦Enzymatic deglutathionylation
- ♦ Site specific modification
- ♦Loss of selective receptor binding
- ♦ Antagonistic to IL-4 and IL-13 biological activities

Can we improve lives of everyone around us?