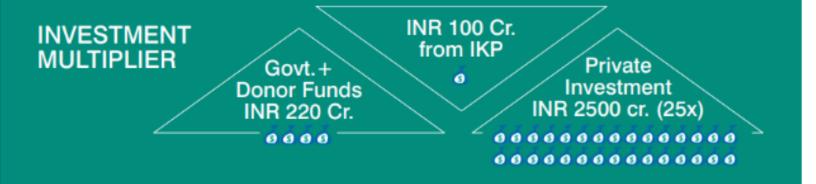

## INNOVATOR SUPPORT

- Touched 8,000+ innovators
- ~700 companies & innovations
- 380+ innovations funded

JOBS GENERATED Direct: 7,500+ | Indirect: 25,000+