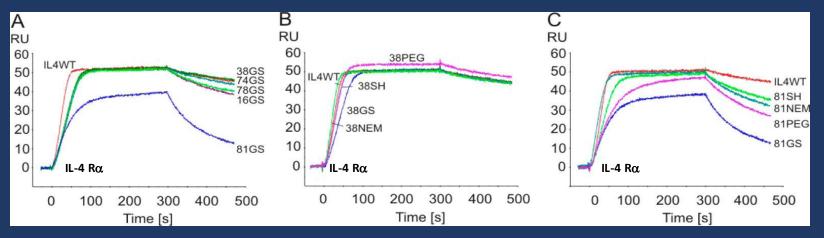

#### Biacore analysis of IL-4 interactions with its receptors

Most of the muteins interact with IL-4 R $\alpha$  normally

IL-4 121C analogues do not interact with IL-13R $\alpha$ 1 and  $\gamma$ c receptors