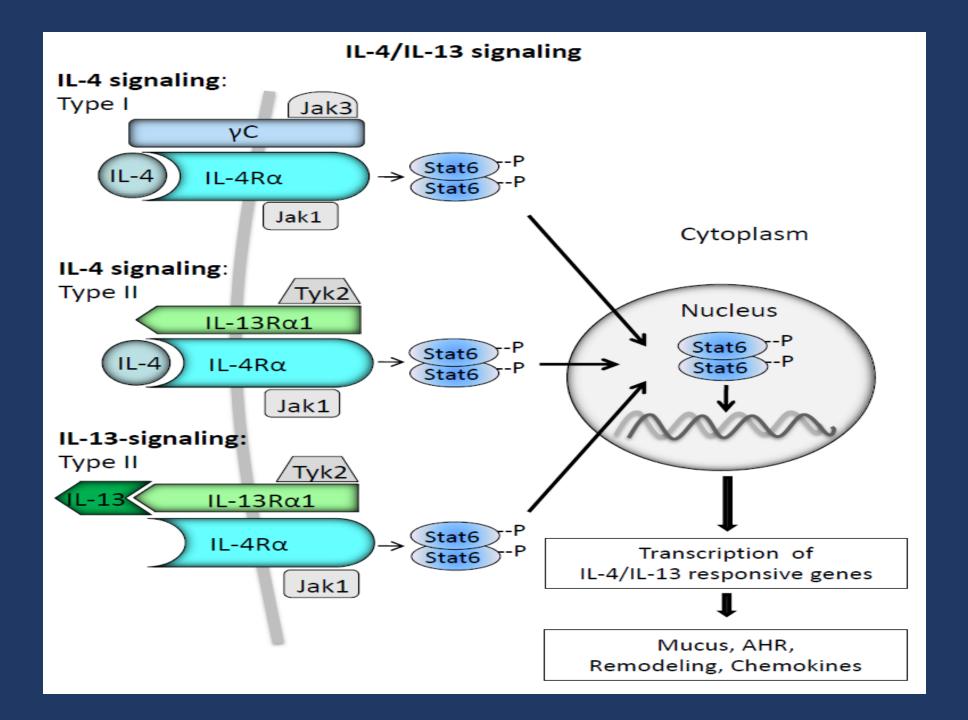

# DNA Mismatch repair - Nicking endonucleases of *Haemophilus Influenzae* and *Neisseria gonorrhoeae*

Dr. Viswanadham Duppatla Indian institute of Science, Bangalore

Mismatch

Recognition and Nicking

Unwinding of Nicked strand

Exonucleolytic removal

Gap filling and Ligation

DNA-binding properties of NgoL and NgoL-CTD