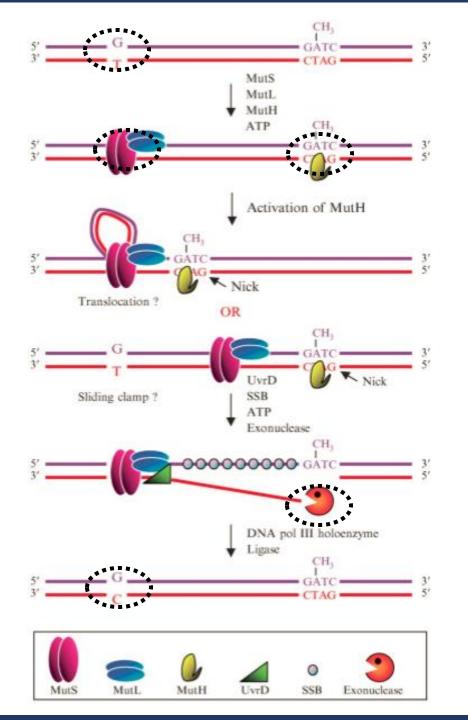

# DNA Mismatch repair - Nicking endonucleases of *Haemophilus Influenzae* and *Neisseria gonorrhoeae*

Dr. Viswanadham Duppatla Indian institute of Science, Bangalore

Mismatch

Recognition and Nicking

Unwinding of Nicked strand

Exonucleolytic removal

Gap filling and Ligation

DNA-binding properties of NgoL and NgoL-CTD