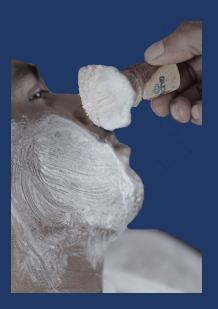

#### **SOLUTION - BODHA**

**BANANA STEM** 

Bristles of Bodha organic shaving brush are made from plant fibers having anti-microbial, Anti allergenic properties and is safe for disposal.

Using Bodha brush [with out any cream]