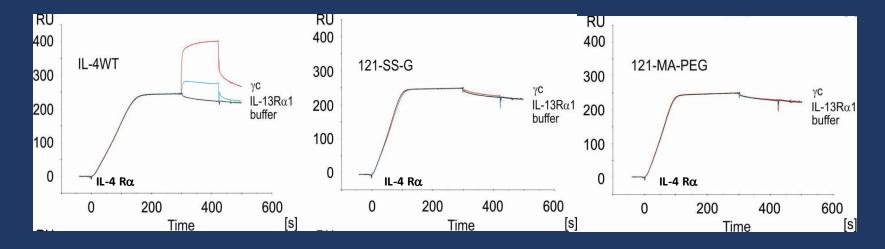

#### Biacore analysis of IL-4 interactions with its receptors

Most of the muteins interact with IL-4 R $\alpha$  normally

IL-4 121C analogues do not interact with IL-13R $\alpha$ 1 and  $\gamma$ c receptors