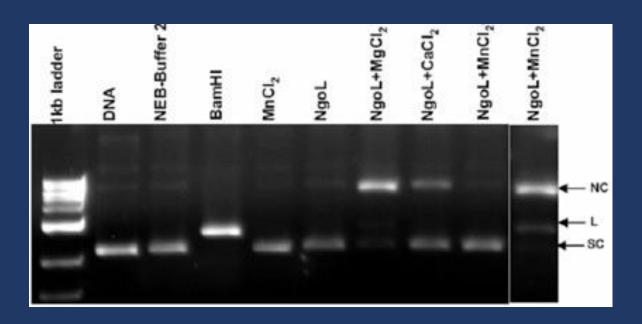

Exonucleolytic removal

Gap filling and Ligation

DNA-binding properties of NgoL and NgoL-CTD

# The C-terminal domain is sufficient for endonuclease activity of *Neisseria gonorrhoeae* MutL

Complex chemistry helping prevent biological interactions that could reduce diseases.

Thanks to numerical accuracies achieved through physical measurement of interactions.