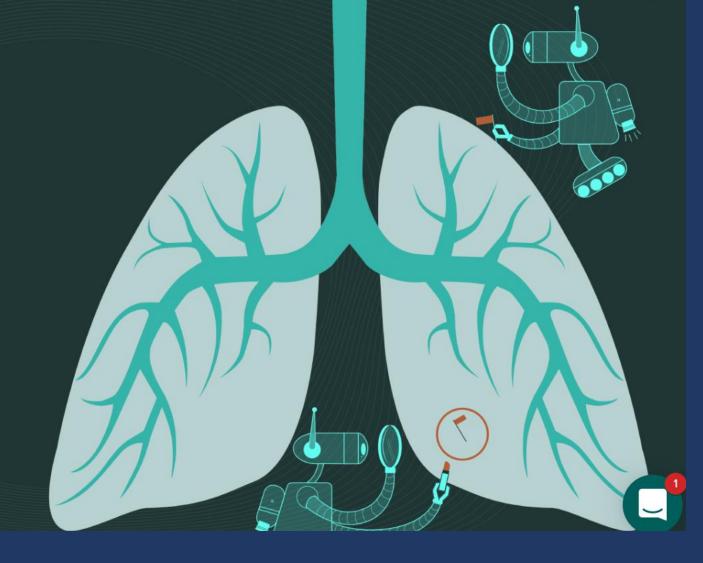

## Burdened healthcare system

Can we get the radiology reports quickly? (CT Scan/ X- ray )

Home For Doctors For Patients Resources About us Contact

# The Future of Lung and Respiratory Care is here

LungIQ uses artificial intelligence to generate visual, quantitative reports from chest CT scans, enabling quick and accurate diagnosis of chest conditions