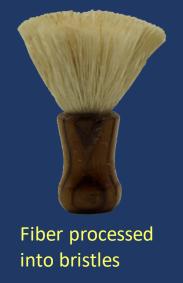

## Bodha is a Single Use Product.

Its Simple, Sustainable, Affordable and biodegradable.

#### **SOLUTION - BODHA**

**BANANA STEM** 

Bristles of Bodha organic shaving brush are made from plant fibers having anti-microbial, Anti allergenic properties and is safe for disposal.

Using Bodha brush [with out any cream]