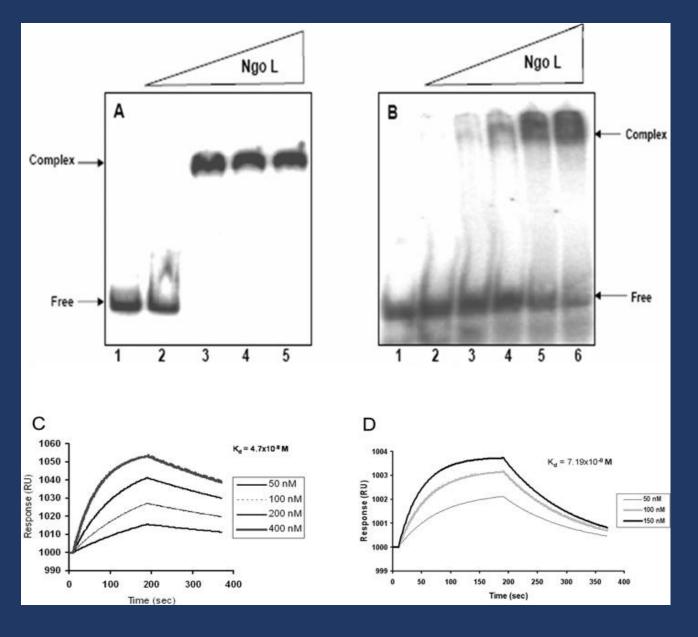

Exonucleolytic removal

Gap filling and Ligation

DNA-binding properties of NgoL and NgoL-CTD