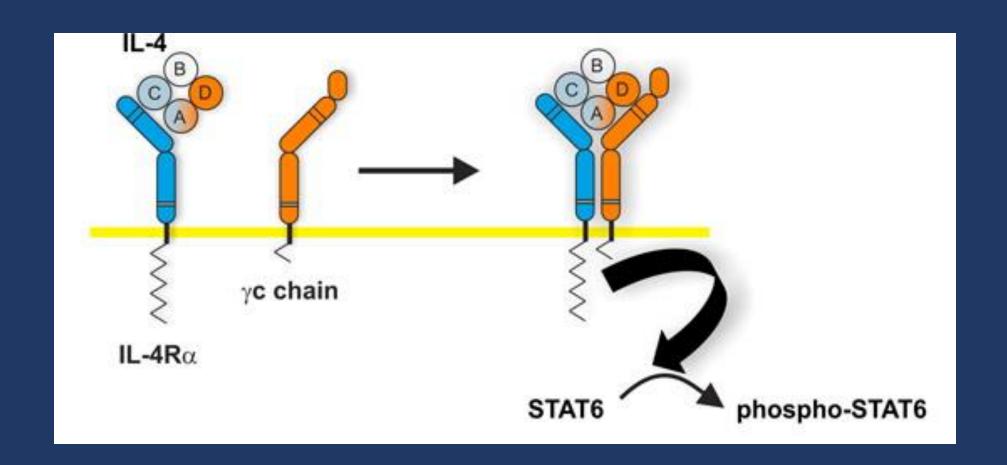

#### Need for Novel Refolding method

The area of IL-4 surface residues buried in the contact with receptor

Novel refolding strategy to protect free thiol group

#### Biacore analysis of IL-4 interactions with its receptors

Most of the muteins interact with IL-4 R $\alpha$  normally

IL-4 121C analogues do not interact with IL-13R $\alpha$ 1 and  $\gamma$ c receptors