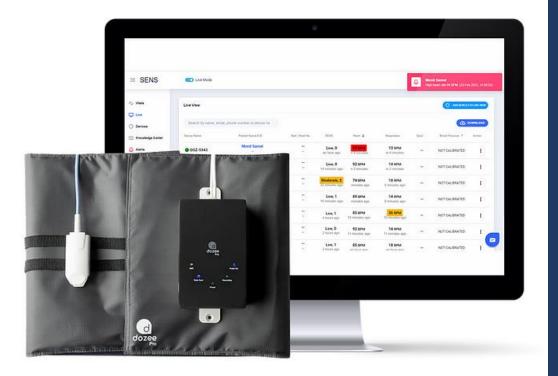

## Burdened healthcare system

Can we add hospital beds quickly?
Can we help nurses?
Can we help doctors focus on critical patients?

Hospital Care

Covid Care

Impact

**Publications** 

Contact

# Contactless patient monitoring & Early Warning System for Step down ICU & HDU units

Dozee is the pioneer in contactless, continuous remote patient monitoring (RPM) in hospitals & at home, delivering unparallel patient safety & maximize utilization of ICU beds.