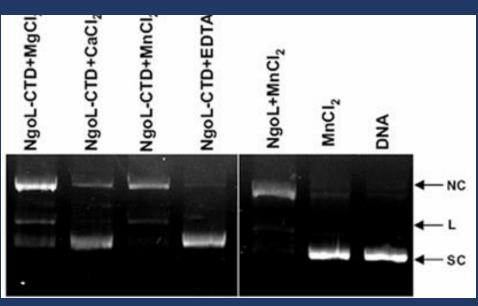

Exonucleolytic removal

Gap filling and Ligation

DNA-binding properties of NgoL and NgoL-CTD

# The C-terminal domain is sufficient for endonuclease activity of *Neisseria gonorrhoeae* MutL

Complex chemistry helping prevent biological interactions that could reduce diseases.

Thanks to numerical accuracies achieved through physical measurement of interactions.